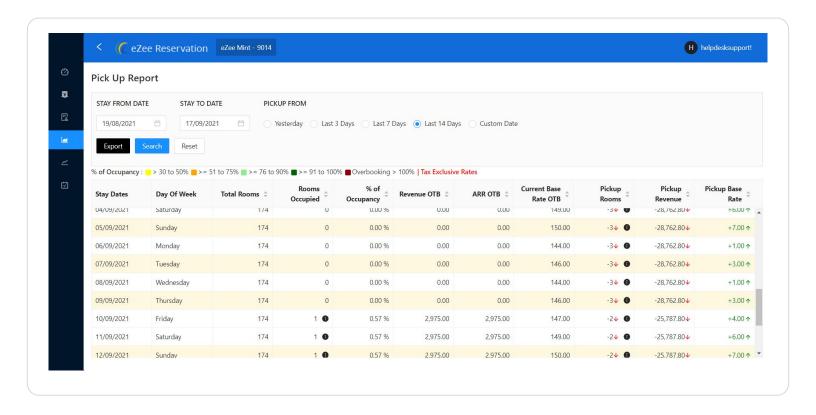

## eZee Mint Live Product Screens

### Pick up Report

Price change analysis report to understand the price variation taking place for a particular period.

Sign up for eZee Mint