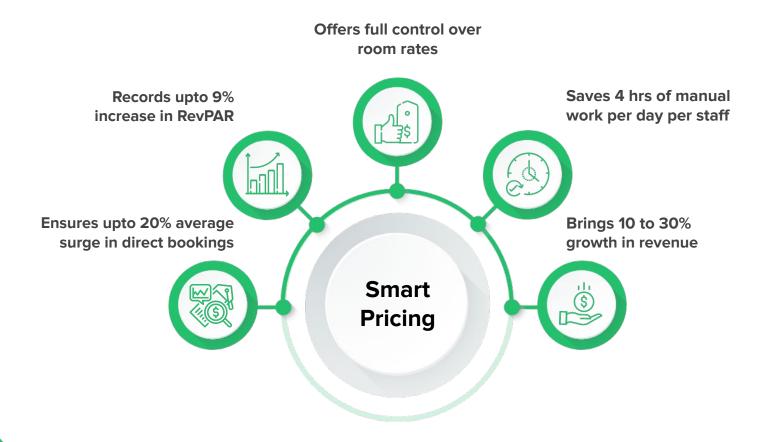

# Does Smart Pricing Approach Make a Difference to Your Property?

Intelligent pricing is the heart of revenue management, and it has the potential to enhance revenue, increase RevPAR, save work hours and more.

## Multiply Revenue In No Time With eZee Mint

Our software optimizes pricing based on solid criteria and pushes the competent rates online to maximize your occupancy.