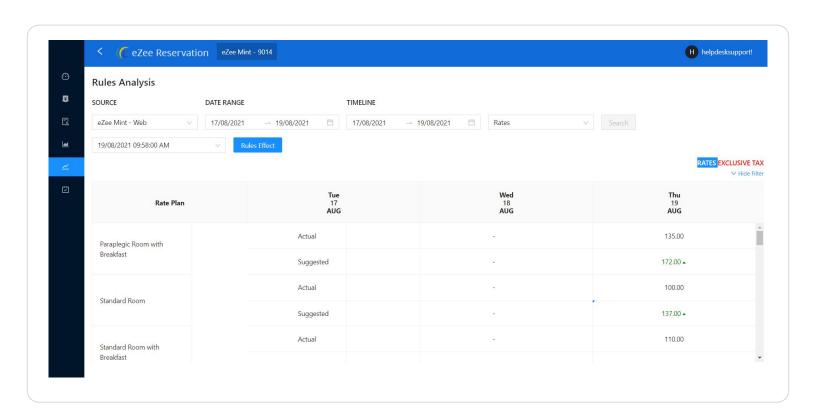

# eZee Mint Live Product Screens

### **Rules Analysis**

Price and pick-up monitoring report to adjust pricing based on the current demand.