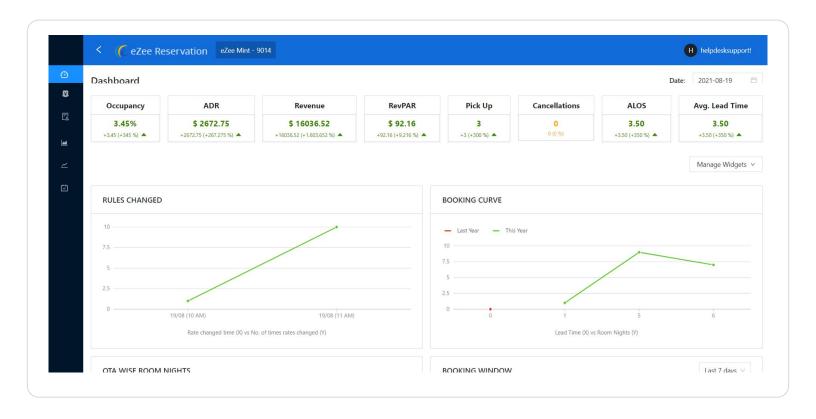

# eZee Mint Live Product Screens

### **Admin Dashboard**

System dashboard to gather insights into the day at a single glance to make quick decisions.