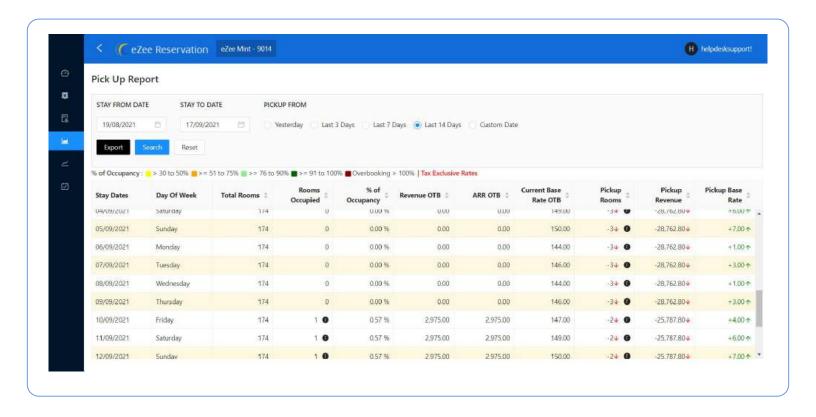

### eZee Mint Live Product Screens

#### Pick up Report

Price change analysis report to understand the price variation taking place for a particular period.

Sign up for eZee Mint