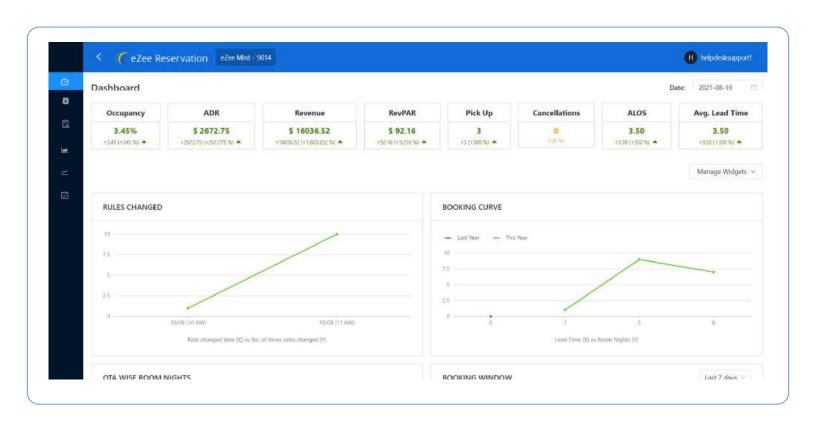

### eZee Mint Live Product Screens

#### **Admin Dashboard**

System dashboard to gather insights into the day at a single glance to make quick decisions.