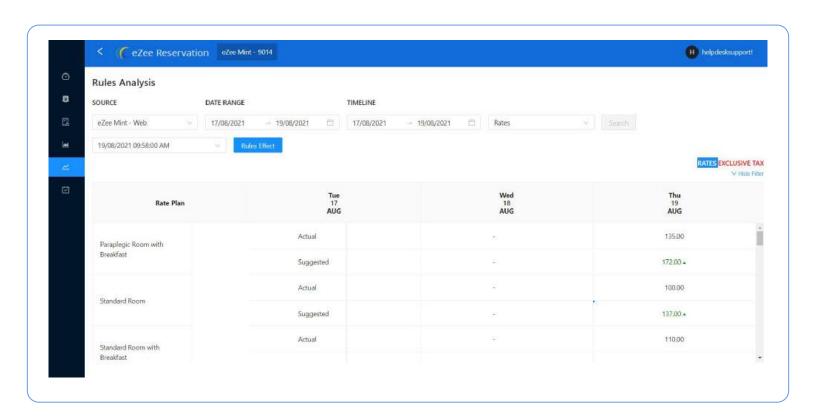

### eZee Mint Live Product Screens

#### **Rules Analysis**

Price and pick-up monitoring report to adjust pricing based on the current demand.